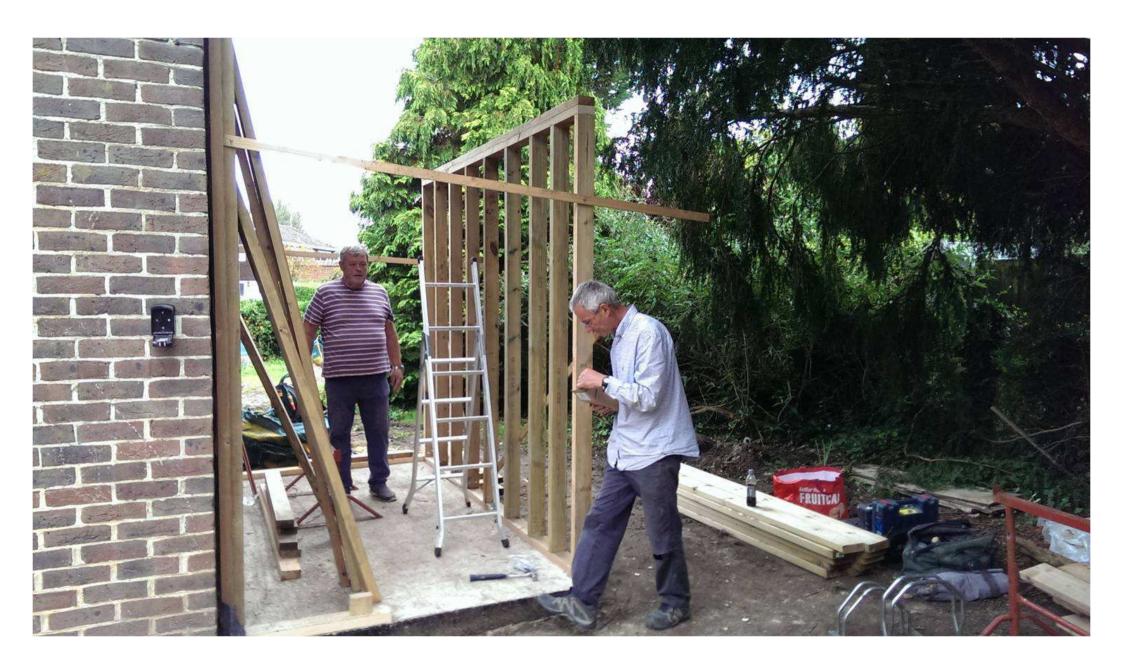

#### Easter 2018

After over two years of hard work on many fronts by a dedicated team of shedders we finally have Romsey Men's Shed site open for the use of members old and new.

- Fully equipped workshop
- 'Accessible' toilet/washroom
- Meeting room (school facility)
- External patio and working space

#### Total cost around £25k. Major items (all approx):

- Bases costs:
  - £4k 50% from CAF
- Purchase of pre-fabricated workshop (VAT exempt):
  - £10k 50% from Nat Lot 50% from CAF
- WC construction cost:
  - £3k 50% from CAF
- All Plumbing and Electrical costs:
  - £4.5k 50% from Nat Lot, 50% from CAF
- Kitting out and equipping costs:
  - £1.5k 50% from CAF, 50% from Romsey Society
- Garden and estate costs:
  - £1k from Tesco