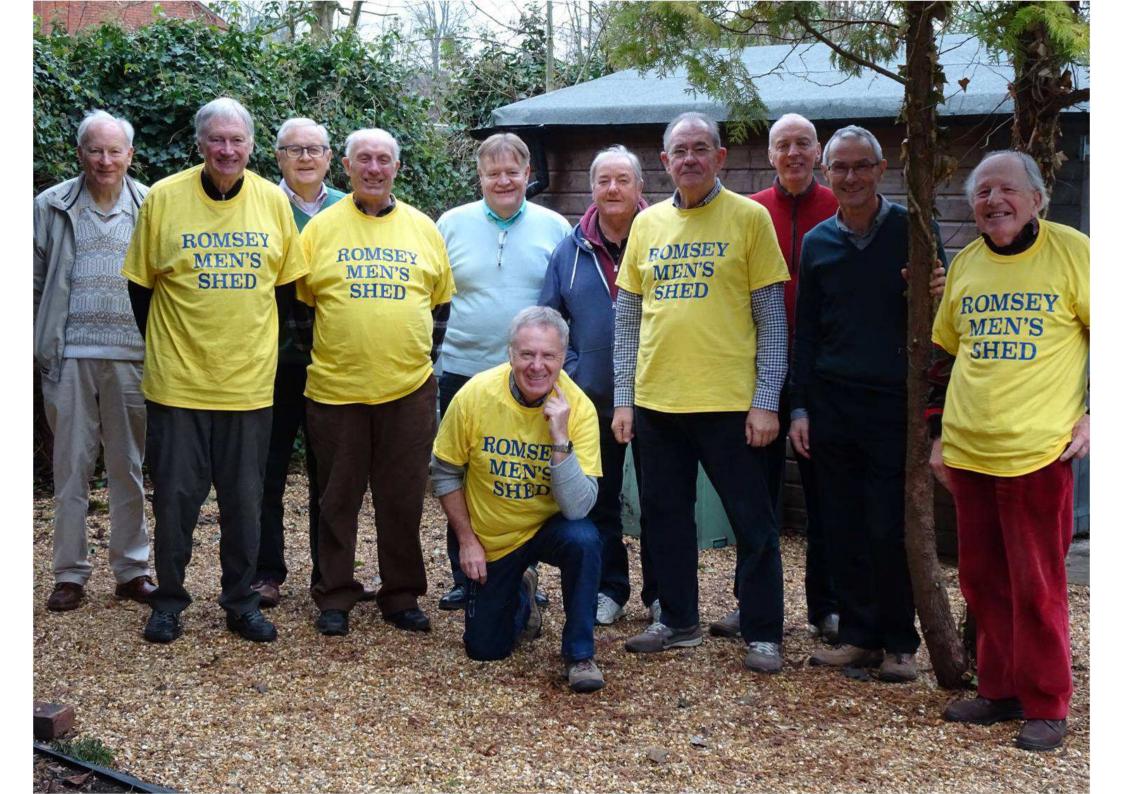

### Romsey Men's Shed SMSN Update 9<sup>th</sup> April 2018

#### Easter 2018

After over two years of hard work on many fronts by a dedicated team of shedders we finally have Romsey Men's Shed site open for the use of members old and new.

- Fully equipped workshop
- 'Accessible' toilet/washroom
- Meeting room (school facility)
- External patio and working space