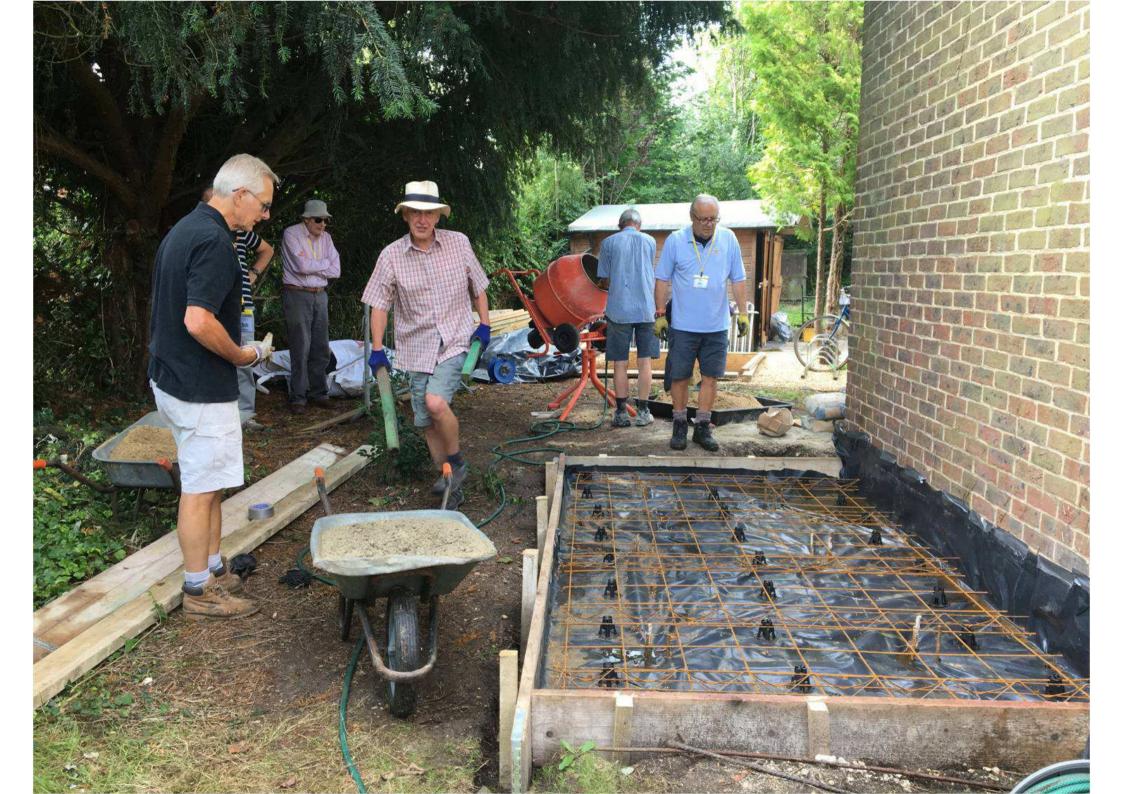

#### Easter 2018

After over two years of hard work on many fronts by a dedicated team of shedders we finally have Romsey Men's Shed site open for the use of members old and new.

- Fully equipped workshop
- 'Accessible' toilet/washroom
- Meeting room (school facility)
- External patio and working space

#### Total cost around £25k. Major items (all approx):

- Bases costs:
  - £4k 50% from CAF
- Purchase of pre-fabricated workshop (VAT exempt):
  - £10k 50% from Nat Lot 50% from CAF
- WC construction cost:
  - £3k 50% from CAF
- All Plumbing and Electrical costs:
  - £4.5k 50% from Nat Lot, 50% from CAF
- Kitting out and equipping costs:
  - £1.5k 50% from CAF, 50% from Romsey Society
- Garden and estate costs:
  - £1k from Tesco