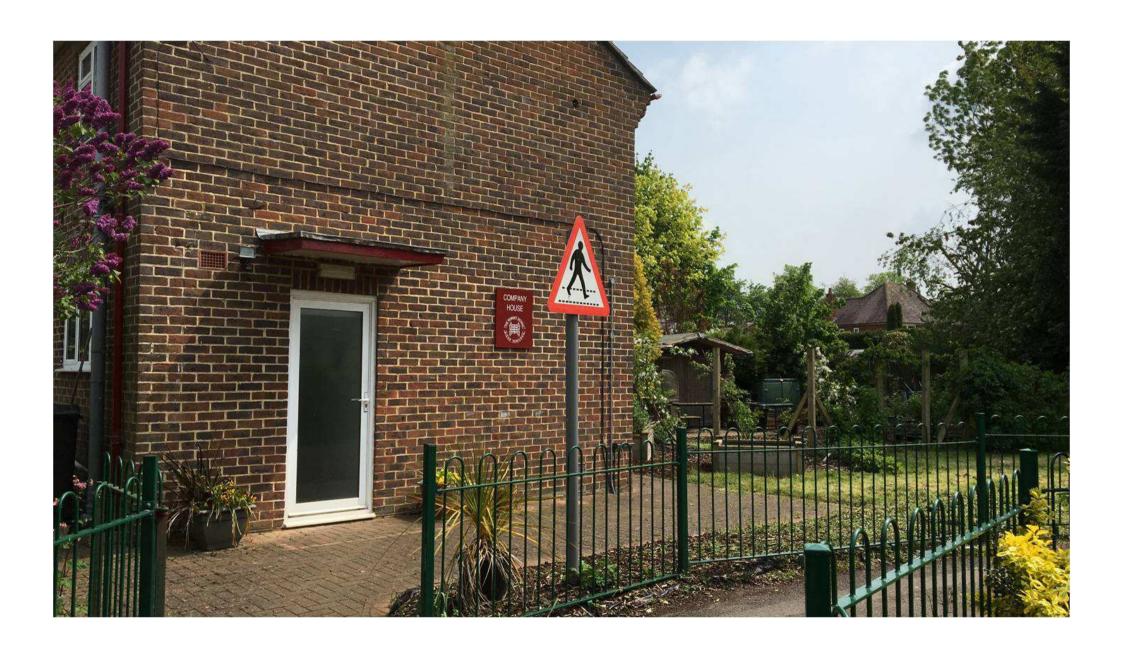

#### Easter 2018

After over two years of hard work on many fronts by a dedicated team of shedders we finally have Romsey Men's Shed site open for the use of members old and new.

- Fully equipped workshop
- 'Accessible' toilet/washroom
- Meeting room (school facility)
- External patio and working space