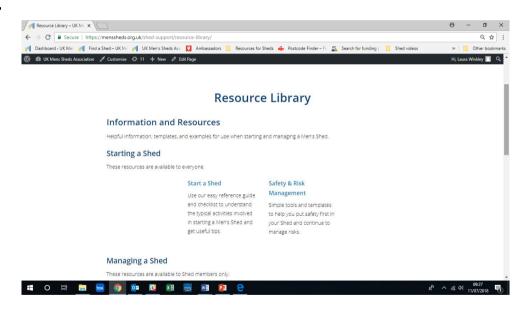

# Resource library – For all Sheds

- Start a Shed guide
- Safety & Risk Management
  - Health and Safety Policy
  - Risk Assessment form
  - Safeguarding Policy
  - Safeguarding cover sheet (to display in Shed)