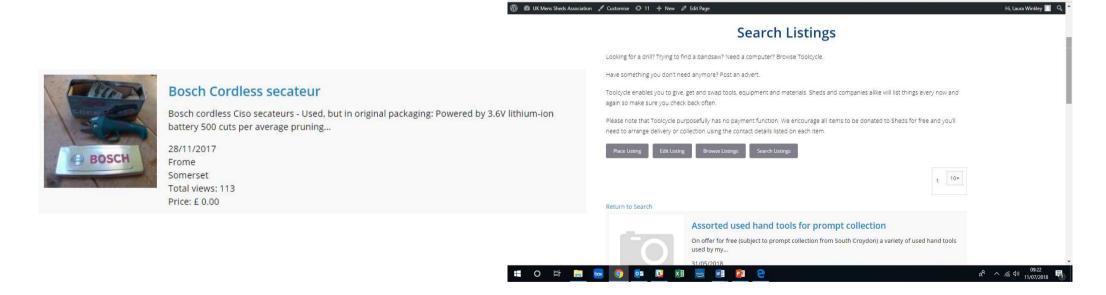

# Toolcycle

■ Toolcycle enables you to give, get and swap tools, equipment

and materials.

Search Listings – UK Men X

← → C a Secure https://menssheds.org.uk/toolcycle/search-listings/?awpcp-step=dosearch&keywordphrase=