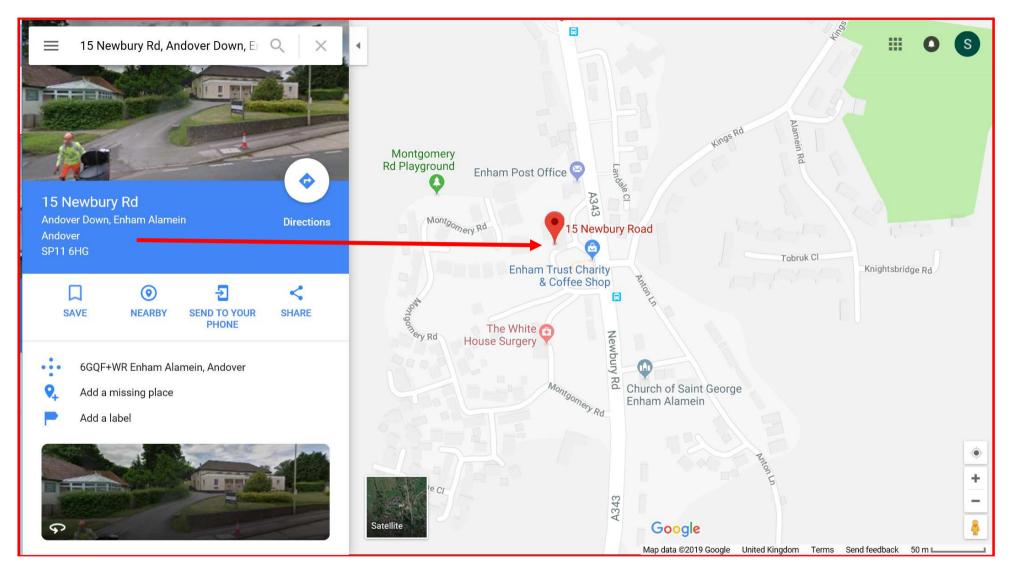

### Venue: Andover Men's Sheds

(The Landale Wilson Hall, 15 Newbury Road, Enham Alamein, (SP11 6HQ))

### **Map Details**

#### Hosted by Andover Men's Sheds

Venue and Date: Monday 7th January 2019 (Meeting starts at 12:30pm) The Landale Wilson Hall, 15 Newbury Road, Enham Alamein, (SP11 6HQ)

**NOTE: Some limited parking available**