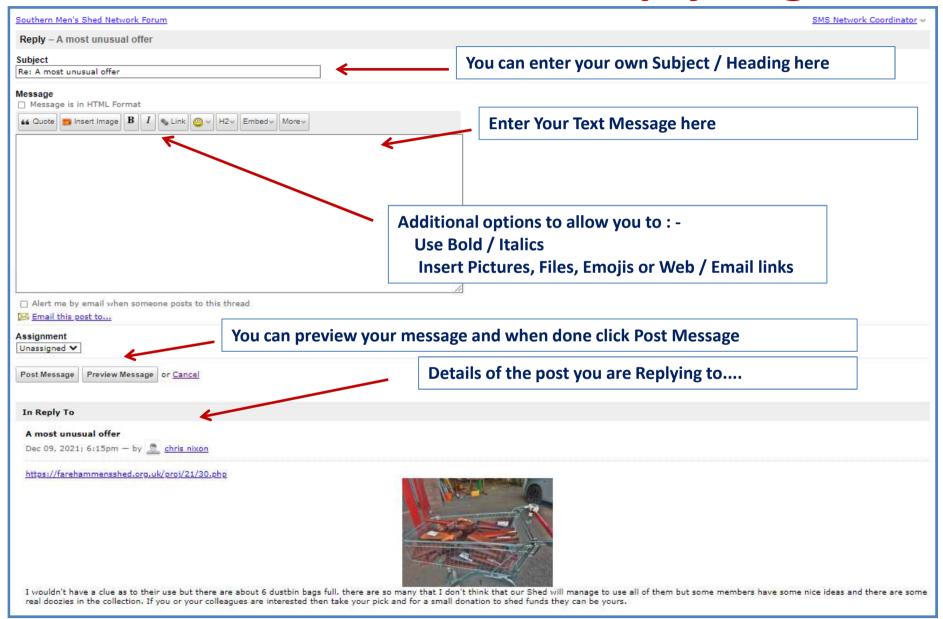

#### **Discussion Forum User Entries.**

Once you have clicked through to the area of interest, you will be able to see Topics and Replies previously made by Forum Users. (You do not need to Register to VIEW existing items)