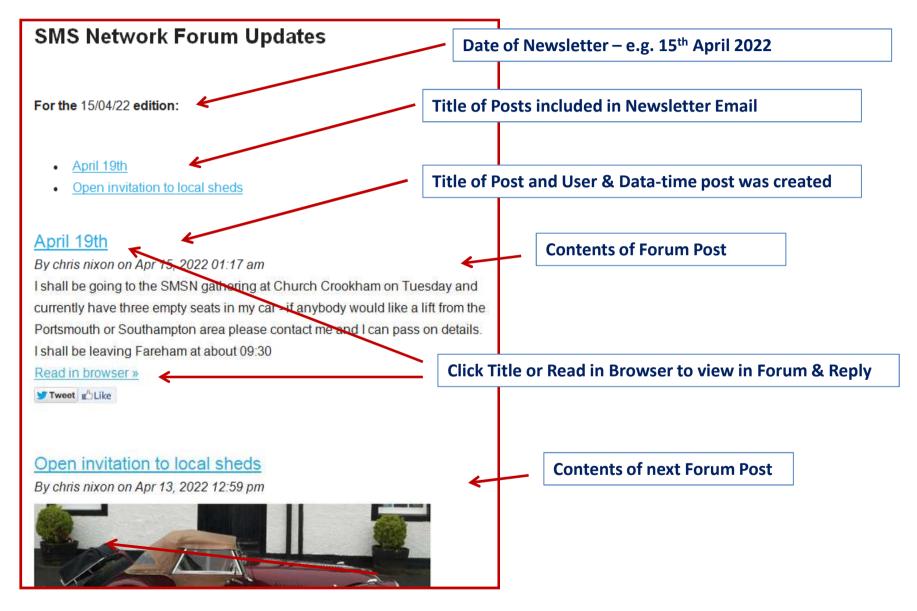

IEW existing items)

If you see a topic or reply which you would like to respond to, you can click on the Reply link and type in your own response.

Or, if you want to raise a new Topic make sure you are on the first page of the area of interest and then click the New Topic link. This will start a new page for your Topic and this is where any replies will be shown.

NOTE: To be able to enter your own replies or new topics, you will need to be Registered.

## **Discussion Forum – Front Page**



### **Discussion Forum – Individual Sheds**



### **Discussion Forum – Members Area**



## **Discussion Forum – Front Page**



## **Discussion Forum – Topic Page**



## **Discussion Forum – Reply Page**



## **Discussion Forum – Register**



### Weekly Email Newsletter – Automatic (Saturday)



### Weekly Email Newsletter – Automatic (Saturday)