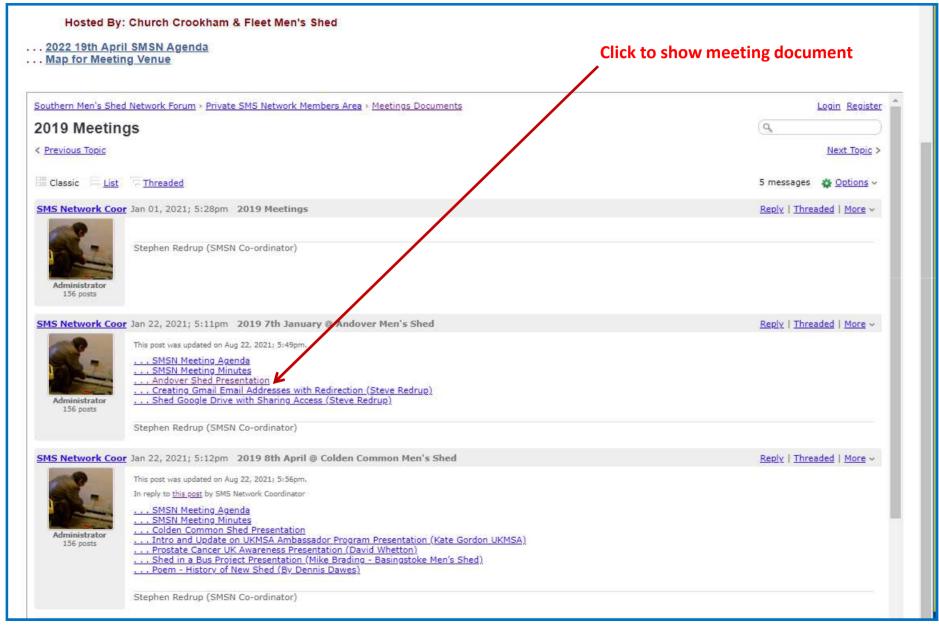

ads (NEW)

#### Calendar of Events

We will post future events on this page, as they become available.

Regular Network Meetings (approx. Quarterly)

**Next Network Meeting.** 



#### **Venue for Network Meetings**

The Venue for each meeting will be rotated between Sheds. Location need not necessarily be at a Shed – but at a convenient location nearby.

Visit our New Forum

(Subscribe to our Mailing List)

Date: Tuesday 19th April 2022 at 11:00 am (refreshments from 10:30am)

Venue: Church Crookham Community Centre) Boyce Rd, Church Crookham, Fleet (GU52 8AQ)

Hosted By: Church Crookham & Fleet Men's Shed

. 2022 19th April SMSN Agenda . Map for Meeting Venue **Click to show Agenda or Map for next Meeting** 

Other Events

## **Meetings Documents Page**



## **Meeting Documents Page**



## **Meeting Documents Page**



## Men's Shed Page



# Men's Shed Page

| 19                                     | scional Terms 100 km