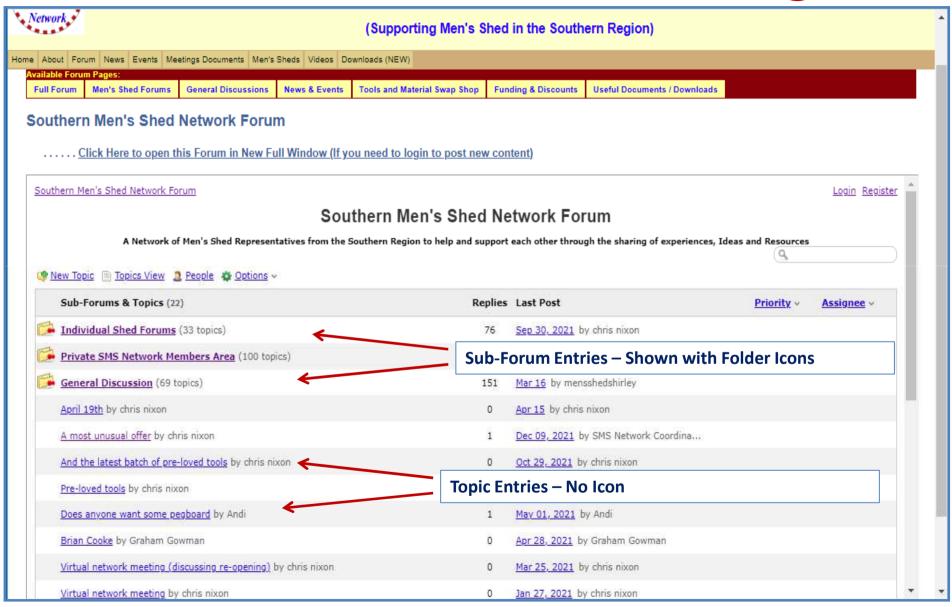

#### **Discussion Forum Structure.**

In order to group the Topics into areas of commonality these Forums are usually organised into a number of separate Discussion Areas (called sub-forums).

Depending on the breadth of the subjects covered they may form a hierarchical or tree-like structure.

For example, let's imagine a Ford Car Owners Club.

They may have a website with a Discussion Forum Page.

• This would be the Main Ford Car Owners Club Discussion Forum.

But within this main page there maybe entries which point to Sub-Forums for each Car Type.

- Ka,
- Fiesta,
- Focus, Mondeo etc.

It is also possible for the Sub-Forums to have Sub-Forums of their own (and so on).

- Fuel Type,
- Manual
- Auto
- Year / Version etc.

#### **Discussion Forum User Entries.**

Once you have clicked through to the area of interest, you will be able to see Topics and Replies previously made by Forum Users. (You do not need to Register to VIEW existing items)