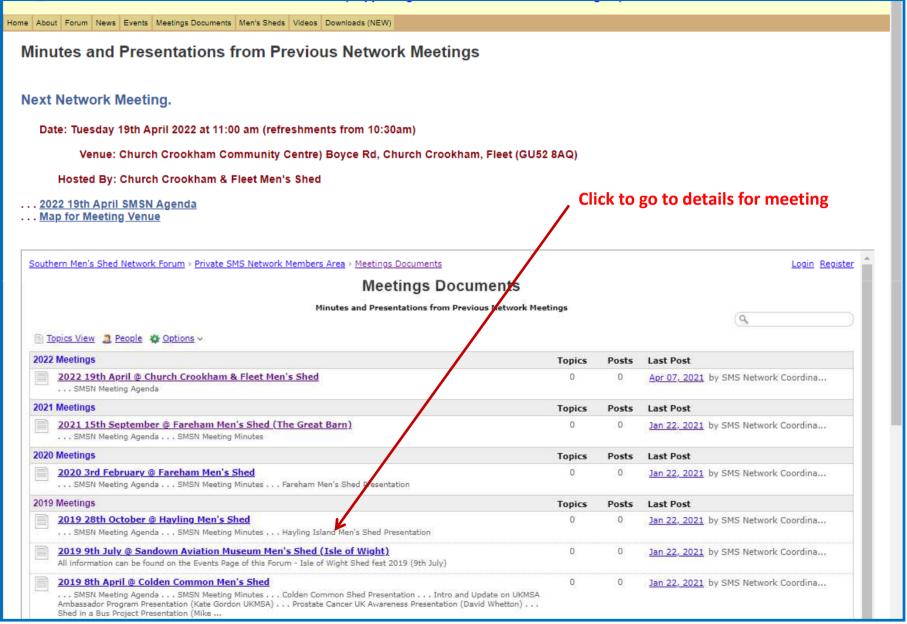

cuments Men's Sheds Videos Downloads (NEW)

#### Calendar of Events

We will post future events on this page, as they become available.

Regular Network Meetings (approx. Quarterly)

**Next Network Meeting.** 



#### **Venue for Network Meetings**

The Venue for each meeting will be rotated between Sheds. Location need not necessarily be at a Shed – but at a convenient location nearby.

Visit our New Forum

(Subscribe to our Mailing List)

Date: Tuesday 19th April 2022 at 11:00 am (refreshments from 10:30am)

Venue: Church Crookham Community Centre) Boyce Rd, Church Crookham, Fleet (GU52 8AQ)

Hosted By: Church Crookham & Fleet Men's Shed

. 2022 19th April SMSN Agenda . Map for Meeting Venue **Click to show Agenda or Map for next Meeting** 

Other Events

## **Meetings Documents Page**



## **Meeting Documents Page**



## **Meeting Documents Page**



## Men's Shed Page



# Men's Shed Page

| 19                                     | scional Terms 100 km