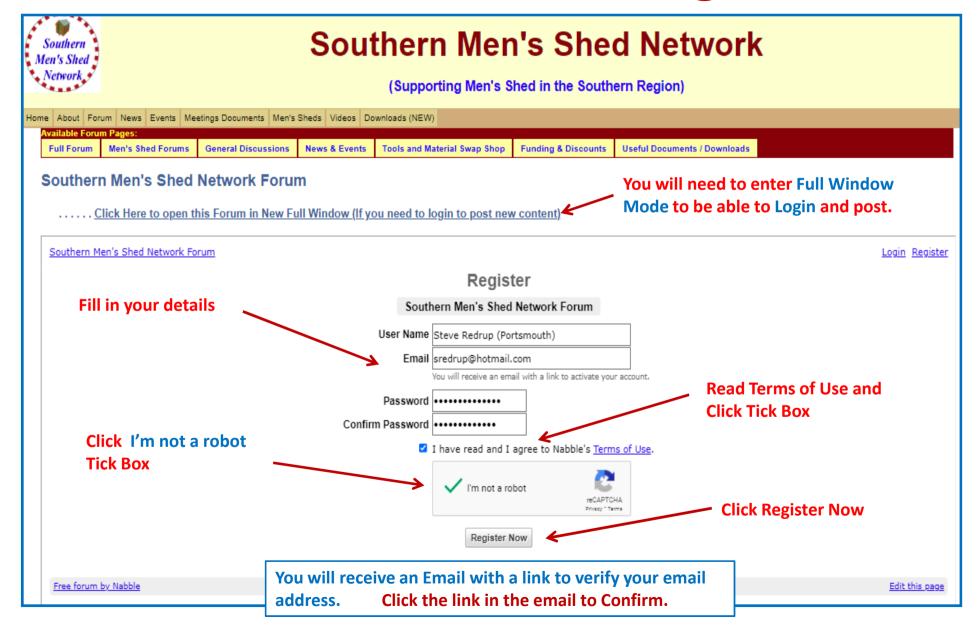

# **Mailing List Subscribing Page**

| SOUTHERN MEN'S SHED NETWORK                                                                                                     |  |
|---------------------------------------------------------------------------------------------------------------------------------|--|
| Subscribe to our mailing list<br>(for Agendas, Minutes, Notices etc.)                                                           |  |
| Please Enter Your Name, Email Address and the Name of the  Men's Shed Group / Organisation you belong to.  * indicates required |  |
| Email Address *                                                                                                                 |  |
| First Name *                                                                                                                    |  |
| Last Name *                                                                                                                     |  |
| Shed Name                                                                                                                       |  |
| Southern Men's Shed Network                                                                                                     |  |
| Meeting Notices                                                                                                                 |  |
| Forum Weekly Newsletter                                                                                                         |  |
| General Notices  Subscribe                                                                                                      |  |
| (S mailchimp                                                                                                                    |  |