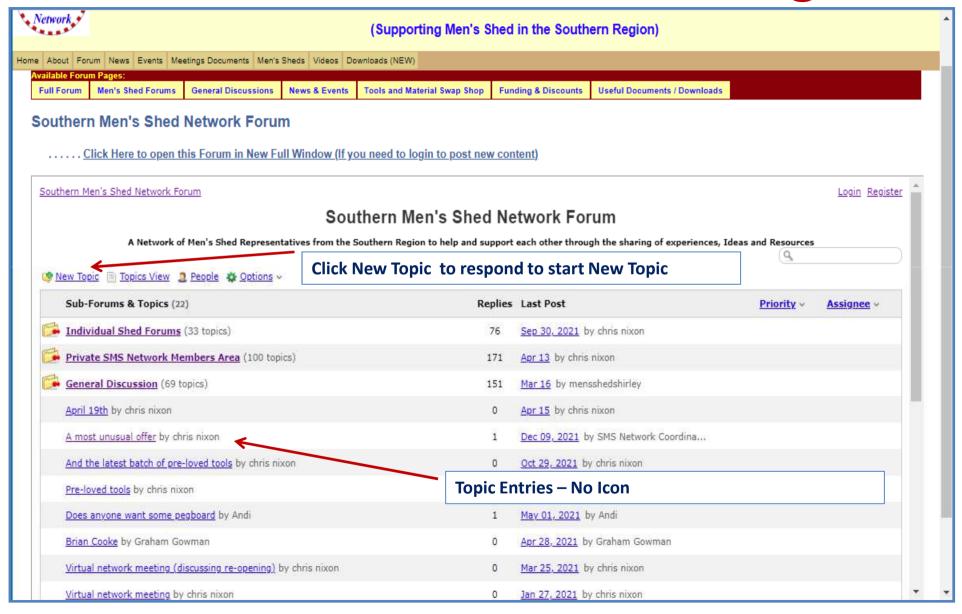

#### **Discussion Forum User Entries.**

Once you have clicked through to the area of interest, you will be able to see Topics and Replies previously made by Forum Users. (You do not need to Register to VIEW existing items)