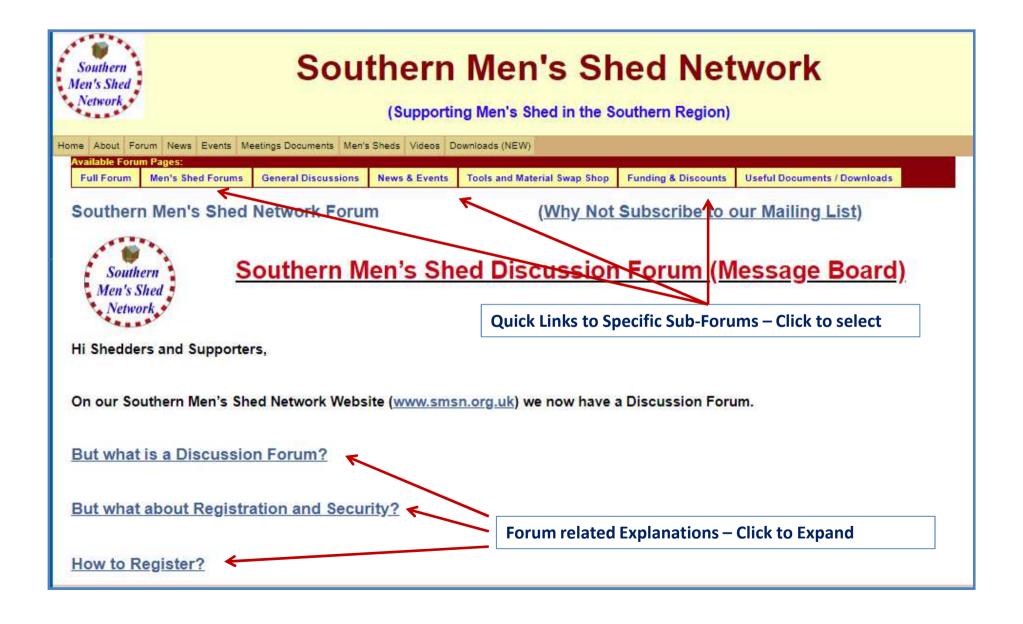

### **But what is a Discussion Forum?**

Well you may have already used one without knowing it.

E.g. Streetlife, Support Sites, Online Clubs or Interest Groups etc.

Basically they are parts of websites which allow you to raise Topics (or Questions) which others can then read and offer comments (or Answers).

You can also look at other people's Topics and add your own comments.

Each Topic and its associated comments is called a Discussion Thread.

Hence: A Discussion Forum or Message Board.