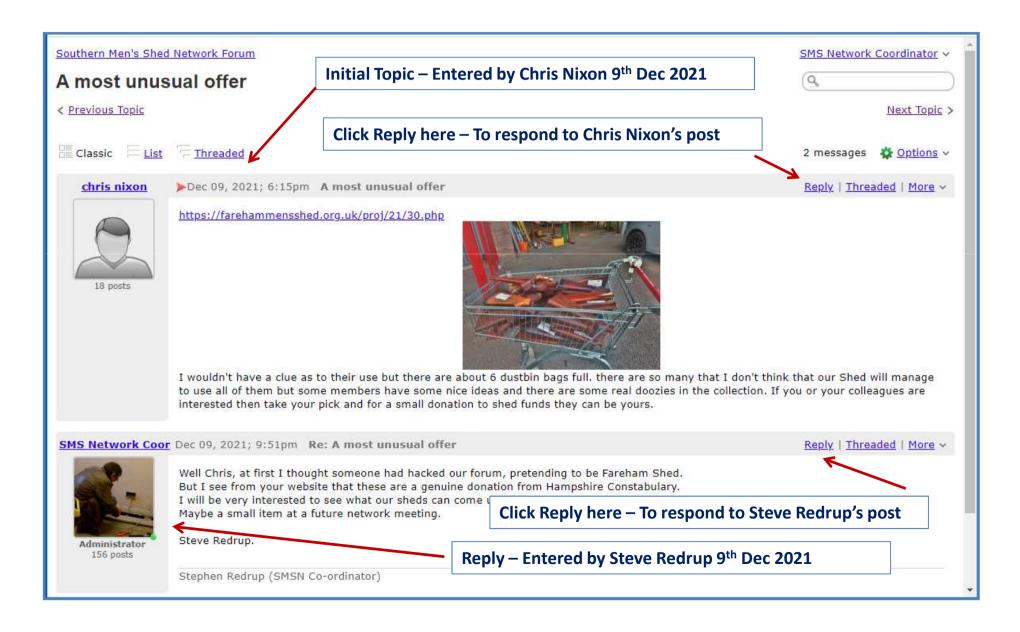

#### **Discussion Forum User Entries.**

Once you have clicked through to the area of interest, you will be able to see Topics and Replies previously made by Forum Users. (You do not need to Register to VIEW existing items)