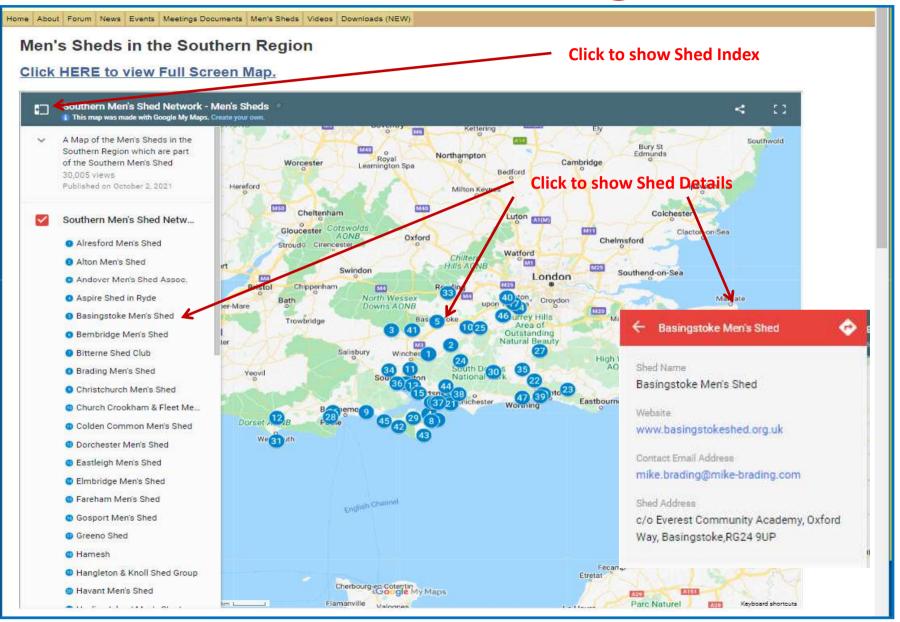

## Men's Shed Page

# Men's Shed Page

| 19                                     | scional Terms 100 km                                                                                                                                                                                                                                                                                                                                                                                                                                                                                                                                                                                                                                                                                                                                                                                                                                                                                                                                                                                                                                                                                                                                                                                                                                                                                                                                                                                                                                                                                                                                                                                                                                                                                                                                                                                                                                                                                                                                                                                                                                                                                                           | Cholet Loire-Anjou                  | FTouraine Bourge: Keyboard shortcuts                                      |
|----------------------------------------|--------------------------------------------------------------------------------------------------------------------------------------------------------------------------------------------------------------------------------------------------------------------------------------------------------------------------------------------------------------------------------------------------------------------------------------------------------------------------------------------------------------------------------------------------------------------------------------------------------------------------------------------------------------------------------------------------------------------------------------------------------------------------------------------------------------------------------------------------------------------------------------------------------------------------------------------------------------------------------------------------------------------------------------------------------------------------------------------------------------------------------------------------------------------------------------------------------------------------------------------------------------------------------------------------------------------------------------------------------------------------------------------------------------------------------------------------------------------------------------------------------------------------------------------------------------------------------------------------------------------------------------------------------------------------------------------------------------------------------------------------------------------------------------------------------------------------------------------------------------------------------------------------------------------------------------------------------------------------------------------------------------------------------------------------------------------------------------------------------------------------------|-------------------------------------|---------------------------------------------------------------------------|
| ************************************** | BUGILET FERRIS - 190 ART                                                                                                                                                                                                                                                                                                                                                                                                                                                                                                                                                                                                                                                                                                                                                                                                                                                                                                                                                                                                                                                                                                                                                                                                                                                                                                                                                                                                                                                                                                                                                                                                                                                                                                                                                                                                                                                                                                                                                                                                                                                                                                       |                                     | ne Journal State Colla                                                    |
|                                        |                                                                                                                                                                                                                                                                                                                                                                                                                                                                                                                                                                                                                                                                                                                                                                                                                                                                                                                                                                                                                                                                                                                                                                                                                                                                                                                                                                                                                                                                                                                                                                                                                                                                                                                                                                                                                                                                                                                                                                                                                                                                                                                                |                                     |                                                                           |
| ist of Sheds in the Sou                | thern Region                                                                                                                                                                                                                                                                                                                                                                                                                                                                                                                                                                                                                                                                                                                                                                                                                                                                                                                                                                                                                                                                                                                                                                                                                                                                                                                                                                                                                                                                                                                                                                                                                                                                                                                                                                                                                                                                                                                                                                                                                                                                                                                   |                                     |                                                                           |
|                                        | a supplication of particular deposits at the supplication of the s |                                     |                                                                           |
| Shed Name                              | Website                                                                                                                                                                                                                                                                                                                                                                                                                                                                                                                                                                                                                                                                                                                                                                                                                                                                                                                                                                                                                                                                                                                                                                                                                                                                                                                                                                                                                                                                                                                                                                                                                                                                                                                                                                                                                                                                                                                                                                                                                                                                                                                        | Contact Email Address               | Shed Address                                                              |
| Alresford Men's Shed                   | www.alresfordmensshed.org.uk                                                                                                                                                                                                                                                                                                                                                                                                                                                                                                                                                                                                                                                                                                                                                                                                                                                                                                                                                                                                                                                                                                                                                                                                                                                                                                                                                                                                                                                                                                                                                                                                                                                                                                                                                                                                                                                                                                                                                                                                                                                                                                   | alresfordmensshed@gmail.com         | Unit 1 The Dean, New Alresford, Hampshire. SO24 9BQ                       |
| Alton Men's Shed                       | www.hugofox.com/community/alton-men-s-shed-7793/about-us                                                                                                                                                                                                                                                                                                                                                                                                                                                                                                                                                                                                                                                                                                                                                                                                                                                                                                                                                                                                                                                                                                                                                                                                                                                                                                                                                                                                                                                                                                                                                                                                                                                                                                                                                                                                                                                                                                                                                                                                                                                                       | alton.mensshed@gmail.com            | All Saints Parish Hall Car Park, Queens Road, Alton, GU34 1HU             |
| Andover Men's Shed Assoc.              | www.facebook.com/meninshedsandover/                                                                                                                                                                                                                                                                                                                                                                                                                                                                                                                                                                                                                                                                                                                                                                                                                                                                                                                                                                                                                                                                                                                                                                                                                                                                                                                                                                                                                                                                                                                                                                                                                                                                                                                                                                                                                                                                                                                                                                                                                                                                                            | andovershed@outlook.com             | Newbury Road, Enham Alamein, Andover SP11 6JS                             |
| spine Shed in Ryde                     | www.aspireryde.org.uk                                                                                                                                                                                                                                                                                                                                                                                                                                                                                                                                                                                                                                                                                                                                                                                                                                                                                                                                                                                                                                                                                                                                                                                                                                                                                                                                                                                                                                                                                                                                                                                                                                                                                                                                                                                                                                                                                                                                                                                                                                                                                                          | heath@aspireryde.org.uk             | Dwer St, Ryde P033 2DV                                                    |
| Basingstoke Men's Shed                 | www.basingstokeshed.org.uk                                                                                                                                                                                                                                                                                                                                                                                                                                                                                                                                                                                                                                                                                                                                                                                                                                                                                                                                                                                                                                                                                                                                                                                                                                                                                                                                                                                                                                                                                                                                                                                                                                                                                                                                                                                                                                                                                                                                                                                                                                                                                                     |                                     | c/o Everest Community Academy, Oxford Way, Basingstoke,RG24 9UP           |
| Bembridge Men's Shed                   | No Website Available Yet                                                                                                                                                                                                                                                                                                                                                                                                                                                                                                                                                                                                                                                                                                                                                                                                                                                                                                                                                                                                                                                                                                                                                                                                                                                                                                                                                                                                                                                                                                                                                                                                                                                                                                                                                                                                                                                                                                                                                                                                                                                                                                       | admin@bembridgenc.org.uk            | c/o Bembridge Parish Office. 5 Foreland Road, Bembridge, PO35 5XN         |
| Bitterne Shed Club                     | www.sites.google.com/view/bitterneshedclub/home                                                                                                                                                                                                                                                                                                                                                                                                                                                                                                                                                                                                                                                                                                                                                                                                                                                                                                                                                                                                                                                                                                                                                                                                                                                                                                                                                                                                                                                                                                                                                                                                                                                                                                                                                                                                                                                                                                                                                                                                                                                                                | bitterneshedclub@gmail.com          | The old bowling club, Whites Road, Bitterne, Southampton, SO19 7NP        |
| Bradinge Men's Shed                    | bradingshed.uk                                                                                                                                                                                                                                                                                                                                                                                                                                                                                                                                                                                                                                                                                                                                                                                                                                                                                                                                                                                                                                                                                                                                                                                                                                                                                                                                                                                                                                                                                                                                                                                                                                                                                                                                                                                                                                                                                                                                                                                                                                                                                                                 | info@bradingshed.uk                 | Brading Youth and Community Centre, High Street, Sandown, IOW. PO36 0DH   |
| Christchurch Men's Shed                | www.christchurchshed.org/                                                                                                                                                                                                                                                                                                                                                                                                                                                                                                                                                                                                                                                                                                                                                                                                                                                                                                                                                                                                                                                                                                                                                                                                                                                                                                                                                                                                                                                                                                                                                                                                                                                                                                                                                                                                                                                                                                                                                                                                                                                                                                      | christchurchshed@gmail.com          | HCA, Greystones House, Waterford Road, Highcliffe, Christchurch, BH23 5JL |
| Church Crookham & Fleet Men's          | www.ccandfmensshed.org.uk                                                                                                                                                                                                                                                                                                                                                                                                                                                                                                                                                                                                                                                                                                                                                                                                                                                                                                                                                                                                                                                                                                                                                                                                                                                                                                                                                                                                                                                                                                                                                                                                                                                                                                                                                                                                                                                                                                                                                                                                                                                                                                      | shedders@ccandfmensshed.org.uk      | Gurkha Path, Naishes Lane, Church Crookham, GU52 8DT                      |
| Colden Common Men's Shed               | www.thecoldencommonshed.blogspot.co.uk                                                                                                                                                                                                                                                                                                                                                                                                                                                                                                                                                                                                                                                                                                                                                                                                                                                                                                                                                                                                                                                                                                                                                                                                                                                                                                                                                                                                                                                                                                                                                                                                                                                                                                                                                                                                                                                                                                                                                                                                                                                                                         | TheColdenCommonShed@gmail.com       | Recreation Ground, Main Road, Colden Common, Winchester, SO21 1RP         |
| Dorchester Men's Shed                  | www.dorchestermensshed.org.uk                                                                                                                                                                                                                                                                                                                                                                                                                                                                                                                                                                                                                                                                                                                                                                                                                                                                                                                                                                                                                                                                                                                                                                                                                                                                                                                                                                                                                                                                                                                                                                                                                                                                                                                                                                                                                                                                                                                                                                                                                                                                                                  | secretary@dorchestermensshed.org.uk | Roman Road, Poundbury, DT2 9SL                                            |
| Eastleigh Men's Shed                   | www.eastleighmensshed.co.uk                                                                                                                                                                                                                                                                                                                                                                                                                                                                                                                                                                                                                                                                                                                                                                                                                                                                                                                                                                                                                                                                                                                                                                                                                                                                                                                                                                                                                                                                                                                                                                                                                                                                                                                                                                                                                                                                                                                                                                                                                                                                                                    | bryanmichael.booth@gmail.com        | Cricket Activity Centre, Pylands Lane, Bursledon, SO31 1BH                |
| Elmbridge Men's Shed                   | No Website Available Yet                                                                                                                                                                                                                                                                                                                                                                                                                                                                                                                                                                                                                                                                                                                                                                                                                                                                                                                                                                                                                                                                                                                                                                                                                                                                                                                                                                                                                                                                                                                                                                                                                                                                                                                                                                                                                                                                                                                                                                                                                                                                                                       | ramoore@ntlworld.com                | , Elmbridge,                                                              |
| Fareham Men's Shed                     | www.farehammensshed.org.uk                                                                                                                                                                                                                                                                                                                                                                                                                                                                                                                                                                                                                                                                                                                                                                                                                                                                                                                                                                                                                                                                                                                                                                                                                                                                                                                                                                                                                                                                                                                                                                                                                                                                                                                                                                                                                                                                                                                                                                                                                                                                                                     | info@farehammensshed.org.uk         | Titchfield Festival Theatre, 73 St Margarets Lane, Titchfield, PO14 4BG   |
| Gosport Men's Shed                     | www.thegosportshed.co.uk                                                                                                                                                                                                                                                                                                                                                                                                                                                                                                                                                                                                                                                                                                                                                                                                                                                                                                                                                                                                                                                                                                                                                                                                                                                                                                                                                                                                                                                                                                                                                                                                                                                                                                                                                                                                                                                                                                                                                                                                                                                                                                       | gosportshed@gmail.com               | HMS St. Vincent, Forton Road, Gosport, PO12 4QA                           |
| The Grange Men In Sheds                | iowsheds.org.uk/brighstone-shed/                                                                                                                                                                                                                                                                                                                                                                                                                                                                                                                                                                                                                                                                                                                                                                                                                                                                                                                                                                                                                                                                                                                                                                                                                                                                                                                                                                                                                                                                                                                                                                                                                                                                                                                                                                                                                                                                                                                                                                                                                                                                                               | agh@btinternet.com                  | Brighstone Grange, Pitt Place, Brighstone, IOW, PO30 4DZ                  |
| Greeno Shed                            | www.spelthorne.gov.uk/article/9840/Greeno-Centre-<br>Shepperton                                                                                                                                                                                                                                                                                                                                                                                                                                                                                                                                                                                                                                                                                                                                                                                                                                                                                                                                                                                                                                                                                                                                                                                                                                                                                                                                                                                                                                                                                                                                                                                                                                                                                                                                                                                                                                                                                                                                                                                                                                                                | richard@edgarsproperty.com          | Greeno Centre, Glebeland Gardens, Shepperton, TW17 9DH                    |
| Hamesh                                 | www.hamesh.co.uk                                                                                                                                                                                                                                                                                                                                                                                                                                                                                                                                                                                                                                                                                                                                                                                                                                                                                                                                                                                                                                                                                                                                                                                                                                                                                                                                                                                                                                                                                                                                                                                                                                                                                                                                                                                                                                                                                                                                                                                                                                                                                                               | hamesh@postcodepublications.com     | Langstone Technology Park, Langstone Road, Havant, PO9 1SA                |
| Hangleton & Knoll Shed Group           | No Website Available                                                                                                                                                                                                                                                                                                                                                                                                                                                                                                                                                                                                                                                                                                                                                                                                                                                                                                                                                                                                                                                                                                                                                                                                                                                                                                                                                                                                                                                                                                                                                                                                                                                                                                                                                                                                                                                                                                                                                                                                                                                                                                           | keith.hove@btinternet.com           | Hangleton, Hove,                                                          |
| Havant Men's Shed                      | www.havantmensshed.weebly.com                                                                                                                                                                                                                                                                                                                                                                                                                                                                                                                                                                                                                                                                                                                                                                                                                                                                                                                                                                                                                                                                                                                                                                                                                                                                                                                                                                                                                                                                                                                                                                                                                                                                                                                                                                                                                                                                                                                                                                                                                                                                                                  | chairman@havantshed.org.uk          | 43 Fraser Road, Havant, PO9 3EJ                                           |
| Hayling Island Men's Shed              | www.himensshed.org                                                                                                                                                                                                                                                                                                                                                                                                                                                                                                                                                                                                                                                                                                                                                                                                                                                                                                                                                                                                                                                                                                                                                                                                                                                                                                                                                                                                                                                                                                                                                                                                                                                                                                                                                                                                                                                                                                                                                                                                                                                                                                             | enquiry@himensshed.org              | South Hayling United Reformed Church, Hollow Lane, PO11 9EY               |
| Henfield Shed                          | www.henfieldshed.org.uk/                                                                                                                                                                                                                                                                                                                                                                                                                                                                                                                                                                                                                                                                                                                                                                                                                                                                                                                                                                                                                                                                                                                                                                                                                                                                                                                                                                                                                                                                                                                                                                                                                                                                                                                                                                                                                                                                                                                                                                                                                                                                                                       | Info@henfieldshed.org.uk            | , Henfield,                                                               |
| Lewes Men's Shed                       | www.facebook.com/LewesSHED/                                                                                                                                                                                                                                                                                                                                                                                                                                                                                                                                                                                                                                                                                                                                                                                                                                                                                                                                                                                                                                                                                                                                                                                                                                                                                                                                                                                                                                                                                                                                                                                                                                                                                                                                                                                                                                                                                                                                                                                                                                                                                                    | lewesshed@gmail.com                 | , Lewes,                                                                  |
| Liss Men's Shed                        | www.lissmensshed.org.uk                                                                                                                                                                                                                                                                                                                                                                                                                                                                                                                                                                                                                                                                                                                                                                                                                                                                                                                                                                                                                                                                                                                                                                                                                                                                                                                                                                                                                                                                                                                                                                                                                                                                                                                                                                                                                                                                                                                                                                                                                                                                                                        | <u>lissmensshed@gmail.com</u>       | Newman Collard Playing Fields, Hillbrow Rd., Liss, Hampshire GU33 7LE     |
| Men in Sheds, Ash                      | www.ageuk.org.uk/surrey/activities-and-events/men-in-sheds//                                                                                                                                                                                                                                                                                                                                                                                                                                                                                                                                                                                                                                                                                                                                                                                                                                                                                                                                                                                                                                                                                                                                                                                                                                                                                                                                                                                                                                                                                                                                                                                                                                                                                                                                                                                                                                                                                                                                                                                                                                                                   | john.fairs@ageuksurrey.org.uk       | Shawfield Road, Ash, GU12 6QX                                             |
| Men's Shed Poole                       | www.poolemensshed.weebly.com                                                                                                                                                                                                                                                                                                                                                                                                                                                                                                                                                                                                                                                                                                                                                                                                                                                                                                                                                                                                                                                                                                                                                                                                                                                                                                                                                                                                                                                                                                                                                                                                                                                                                                                                                                                                                                                                                                                                                                                                                                                                                                   | poolemensshed@outlook.com           | Limelights Centre, Learoyd Road, Poole, BH17 8PJ                          |
| Millpond Men's Shed                    | No Website Available Yet                                                                                                                                                                                                                                                                                                                                                                                                                                                                                                                                                                                                                                                                                                                                                                                                                                                                                                                                                                                                                                                                                                                                                                                                                                                                                                                                                                                                                                                                                                                                                                                                                                                                                                                                                                                                                                                                                                                                                                                                                                                                                                       | shed@crawley.gov.uk                 | Millpond Adventure Playground, Collins Road, Crawley, RH11 8FN            |