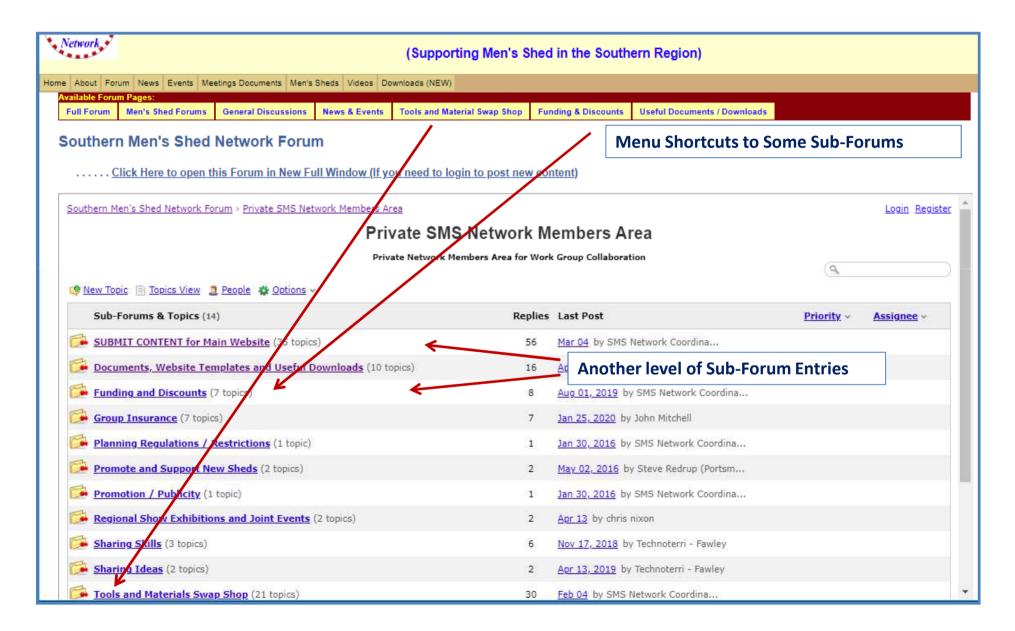

#### **Discussion Forum Structure.**

In order to group the Topics into areas of commonality these Forums are usually organised into a number of separate Discussion Areas (called sub-forums).

Depending on the breadth of the subjects covered they may form a hierarchical or tree-like structure.

- Ka,
- Fiesta,
- Focus, Mondeo etc.

It is also possible for the Sub-Forums to have Sub-Forums of their own (and so on).

- Fuel Type,
- Manual
- Auto
- Year / Version etc.