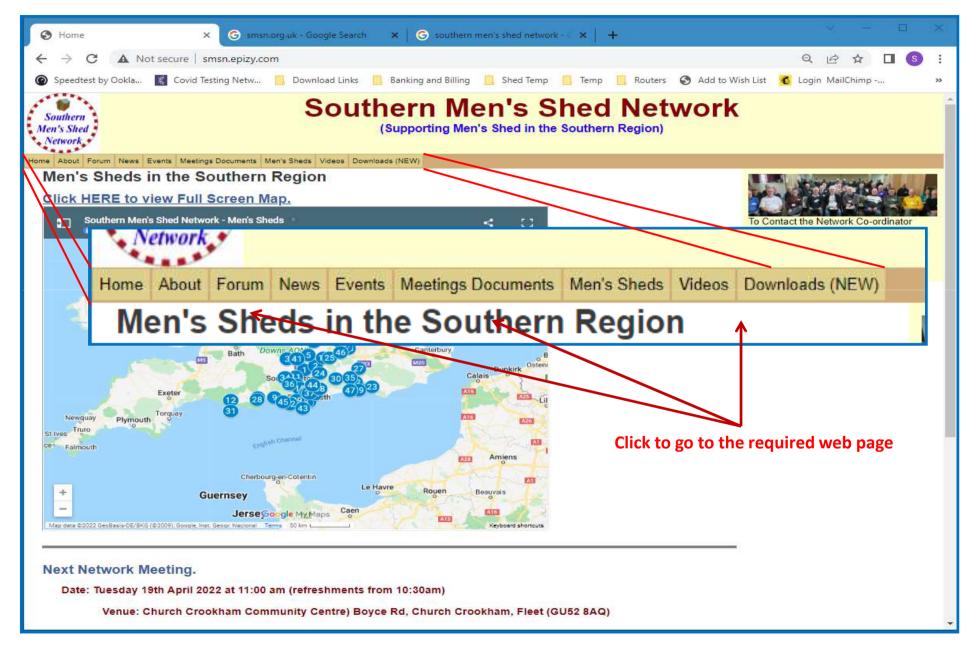

### **Southern Men's Shed Network**

(Supporting Men's Shed in the Southern Region)

Home About Forum News Events Meetings Documents Men's Sheds Videos Downloads (NEW)