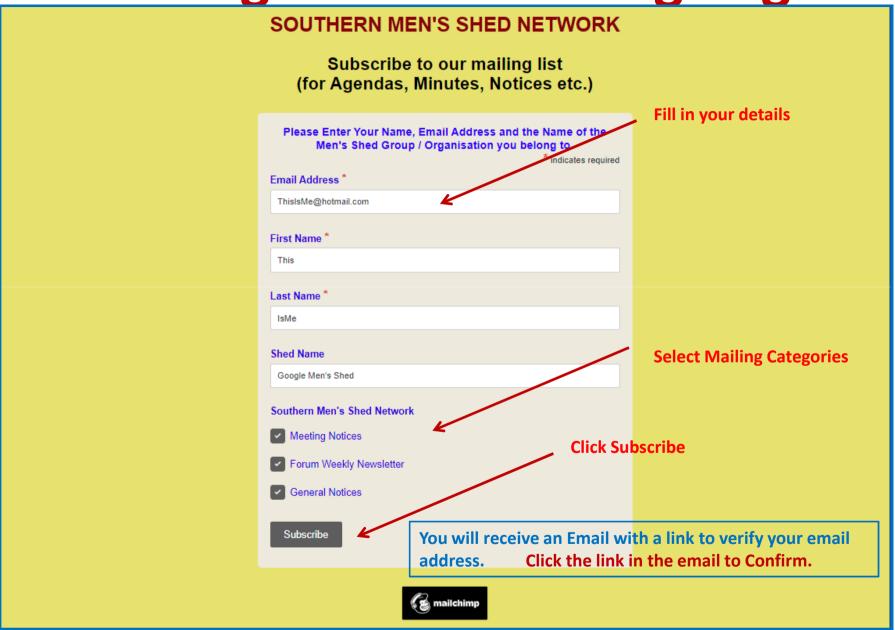

# **Mailing List Subscribing Page**

| SOUTHERN MEN'S SHED NETWORK                                                                                                     |  |
|---------------------------------------------------------------------------------------------------------------------------------|--|
| Subscribe to our mailing list<br>(for Agendas, Minutes, Notices etc.)                                                           |  |
| Please Enter Your Name, Email Address and the Name of the  Men's Shed Group / Organisation you belong to.  * indicates required |  |
| Email Address *                                                                                                                 |  |
| First Name *                                                                                                                    |  |
| Last Name *                                                                                                                     |  |
| Shed Name                                                                                                                       |  |
| Southern Men's Shed Network                                                                                                     |  |
| Meeting Notices                                                                                                                 |  |
| Forum Weekly Newsletter                                                                                                         |  |
| General Notices  Subscribe                                                                                                      |  |
| (S mailchimp                                                                                                                    |  |