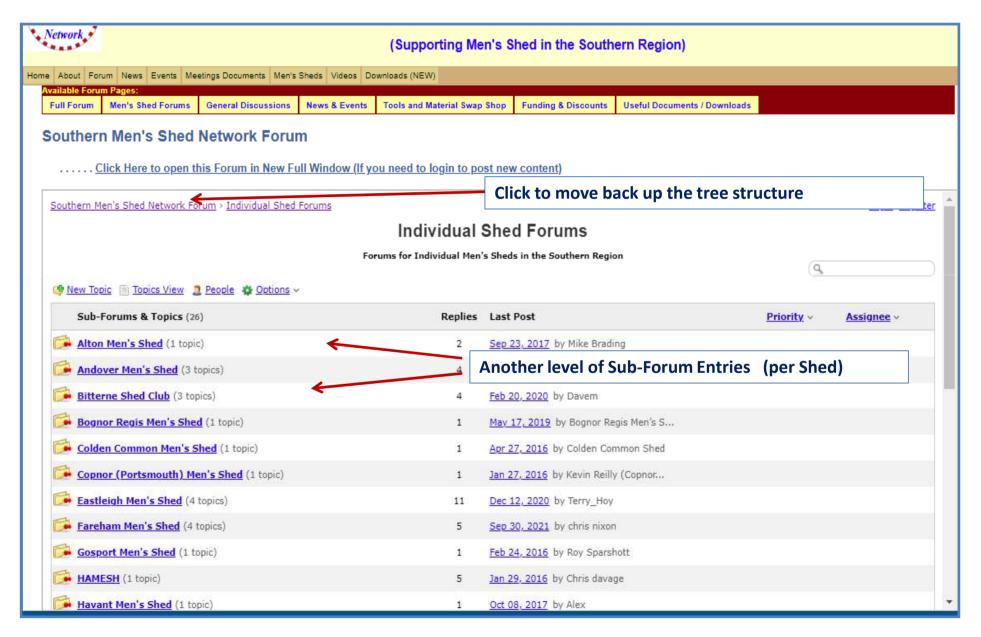

#### **Discussion Forum Structure.**

In order to group the Topics into areas of commonality these Forums are usually organised into a number of separate Discussion Areas (called sub-forums).

Depending on the breadth of the subjects covered they may form a hierarchical or tree-like structure.

- Ka,
- Fiesta,
- Focus, Mondeo etc.

It is also possible for the Sub-Forums to have Sub-Forums of their own (and so on).

- Fuel Type,
- Manual
- Auto
- Year / Version etc.