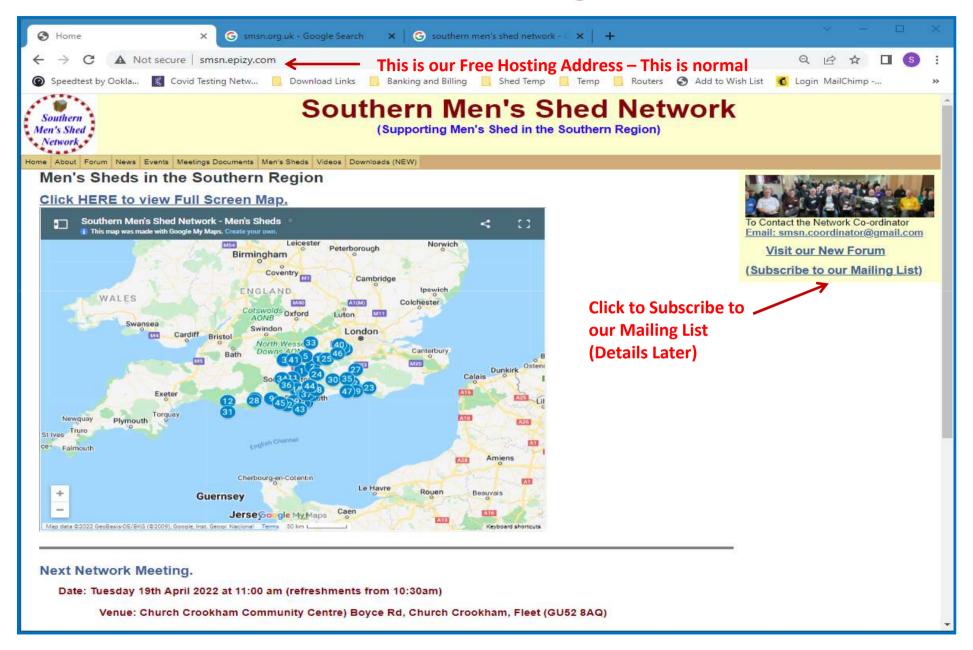

### **Southern Men's Shed Network**

(Supporting Men's Shed in the Southern Region)

Home About Forum News Events Meetings Documents Men's Sheds Videos Downloads (NEW)

#### Calendar of Events

We will post future events on this page, as they become available.

Regular Network Meetings (approx. Quarterly)

**Next Network Meeting.** 

#### **Venue for Network Meetings**

The Venue for each meeting will be rotated between Sheds. Location need not necessarily be at a Shed – but at a convenient location nearby.

Visit our New Forum

(Subscribe to our Mailing List)

Date: Tuesday 19th April 2022 at 11:00 am (refreshments from 10:30am)

Venue: Church Crookham Community Centre) Boyce Rd, Church Crookham, Fleet (GU52 8AQ)

Hosted By: Church Crookham & Fleet Men's Shed

. 2022 19th April SMSN Agenda . Map for Meeting Venue **Click to show Agenda or Map for next Meeting** 